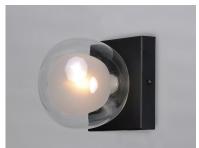

### **PRODUCT DESCRIPTION**

Branches of Black with Gold accent lift globes of Clear glass surrounding a nucleus of Frost glass. The globes attach to the fixture via threads for a clean and seamless installation. Replaceable LED G9 lamps are included for maintenance free operation.