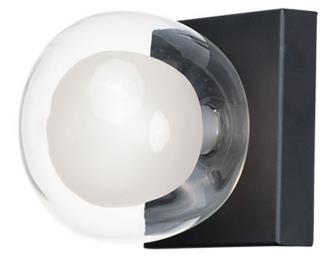

### **PRODUCT DESCRIPTION**

Branches of Black with Gold accent lift globes of Clear glass surrounding a nucleus of Frost glass. The globes attach to the fixture via threads for a clean and seamless installation. Replaceable LED G9 lamps are included for maintenance free operation.