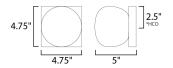

\*Height from center of outlet to top of the fixture

## MEASUREMENTS

DIMENSION MAX OAH HANGING WEIGHT

## LAMPING

CRI

Lighting™

- INPUT VOLTAGE :120V LUMENS BULB **BULB INCLUDED** DIMMABLE
- : 4.75" W x 4.75" H x 5" Ext : 4.7" W x 4.75" H : 1.32 lb

: 450 Rated (420 Del.) : 1 x 4W LED G9 , 4W Total : (Included) : Triac CL : 80+ CRI COLOR\_TEMP : 3000K LIGHTING\_DIRECTION : Indirect