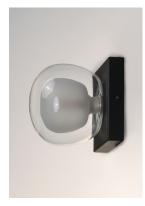

### **PRODUCT DESCRIPTION**

Branches of Black with Gold accent lift globes of Clear glass surrounding a nucleus of Frost glass. The globes attach to the fixture via threads for a clean and seamless installation. Replaceable LED G9 lamps are included for maintenance free operation.